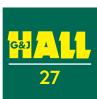

#### TAPER REAMERS

Handiburr® Taper Reamers are made from quality Tool Steel. They are designed for finishing or repairing holes in panels, sheet metal or any other thin materials. Ideal for opening out holes while maintaining concentricity and circularity.

| TOOL NO | SIZE       | FLUTES | ANGLE             |
|---------|------------|--------|-------------------|
| HB 4    | 3 - 12 mm  | 6      | 8° incl. (approx) |
| HB 5    | 10 - 25 mm | 8      | 8° incl. (approx) |