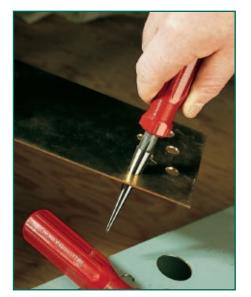

#### PIPE REAMERS

Handiburr® Pipe Reamers are made from quality Tool Steel. They can be used to deburr all types of tube and pipe or any holes within the size range. Particularly suitable for electrical conduit tube, 15mm and 22mm copper pipe. Removes tabs on 'knockout' boxes. Safer, quicker and more effective than filing or other methods.

| TOOL NO | SIZE      | FLUTES | ANGLE              |
|---------|-----------|--------|--------------------|
| HB 3    | 10 - 34mm | 6      | 40° incl. (approx) |