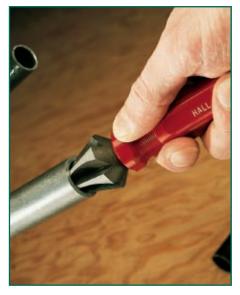

#### **CHAMFERBITS**

Handiburr® Chamferbits are made from High Speed Steel. The 3-Flute design provides a positive cutting action for chamfering or deburring holes in metals, plastics or wood. The end of tubes can also be deburred.

| TOOL NO | SIZE   | FLUTES | ANGLE |
|---------|--------|--------|-------|
| HB 1    | 12.4mm | 3      | 90°   |
| HB 2    | 25mm   | 3      | 90°   |