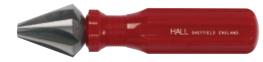

#### TAPER REAMERS

Handiburr® Taper Reamers are made from quality Tool Steel. They are designed for finishing or repairing holes in panels, sheet metal or any other thin materials. Ideal for opening out holes while maintaining concentricity and circularity.

| TOOL NO | SIZE       | FLUTES | ANGLE             |
|---------|------------|--------|-------------------|
| HB 4    | 3 - 12 mm  | 6      | 8° incl. (approx) |
| HB 5    | 10 - 25 mm | 8      | 8° incl. (approx) |