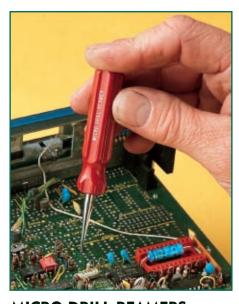

#### MICRO DRILL REAMERS

Handiburr® Micro Drill Reamers are precision ground from High Speed Steel. The 2-flute design enables both piercing and opening out of small holes in printed circuit board, shim etc. Ideally suited for the hobby enthusiast.

| TOOL NO | SIZE    | FLUTES |
|---------|---------|--------|
| HB 40   | 1 - 5mm | 2      |