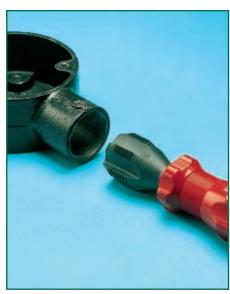

#### PIPE REAMERS

Handiburr® Pipe Reamers are made from quality Tool Steel. They can be used to deburr all types of tube and pipe or any holes within the size range. Particularly suitable for electrical conduit tube, 15mm and 22mm copper pipe. Removes tabs on 'knockout' boxes. Safer, quicker and more effective than filing or other methods.

| TOOL NO | SIZE      | FLUTES | ANGLE              |
|---------|-----------|--------|--------------------|
| HB 3    | 10 - 34mm | 6      | 40° incl. (approx) |