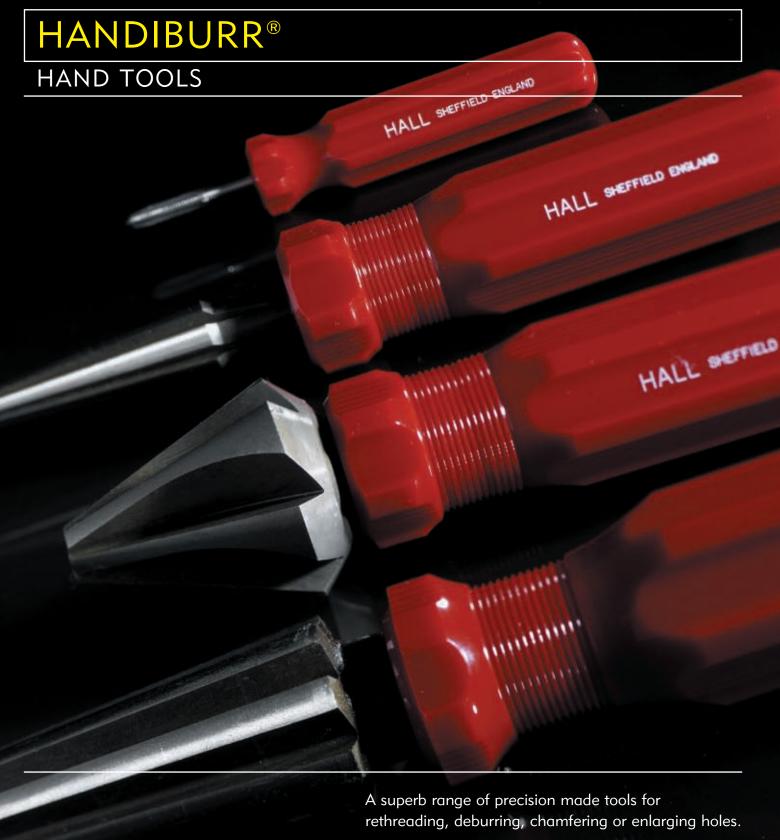

#### RETHREADERS

Handiburr® Rethreaders are based on a High Speed Steel Tap permanently fitted with a handle. They are designed principally for cleaning out the fixing holes in socket-switch or conduit-boxes, as these often have malformed threads or are blocked by plaster or cement

| TOOL NO   | SIZE              |
|-----------|-------------------|
| HB 10     | M3 x 0.5          |
| HB 11     | M3.5 x 0.6        |
| HB 12     | M4 × 0.4          |
| HB 13     | M5 x 0.8          |
| HB 14     | M6 x 1            |
| HB 22     | 2BA               |
| HB 24     | 4BA               |
| HB 26     | 6BA               |
| HB S1 SET | M3.5, M4, M6, 2BA |