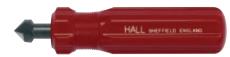

#### **CHAMFERBITS**

Handiburr® Chamferbits are made from High Speed Steel. The 3-Flute design provides a positive cutting action for chamfering or deburring holes in metals, plastics or wood. The end of tubes can also be deburred.

| TOOL NO | SIZE   | FLUTES | ANGLE |
|---------|--------|--------|-------|
| HB 1    | 12.4mm | 3      | 90°   |
| HB 2    | 25mm   | 3      | 90°   |