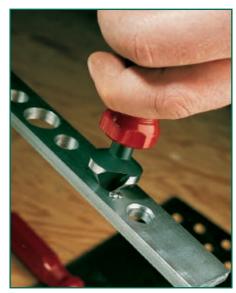

#### RETHREADERS

Handiburr® Rethreaders are based on a High Speed Steel Tap permanently fitted with a handle. They are designed principally for cleaning out the fixing holes in socket-switch or conduit-boxes, as these often have malformed threads or are blocked by plaster or cement

| TOOL NO   | SIZE              |
|-----------|-------------------|
| HB 10     | M3 x 0.5          |
| HB 11     | M3.5 x 0.6        |
| HB 12     | M4 × 0.4          |
| HB 13     | M5 x 0.8          |
| HB 14     | M6 x 1            |
| HB 22     | 2BA               |
| HB 24     | 4BA               |
| HB 26     | 6BA               |
| HB S1 SET | M3.5, M4, M6, 2BA |