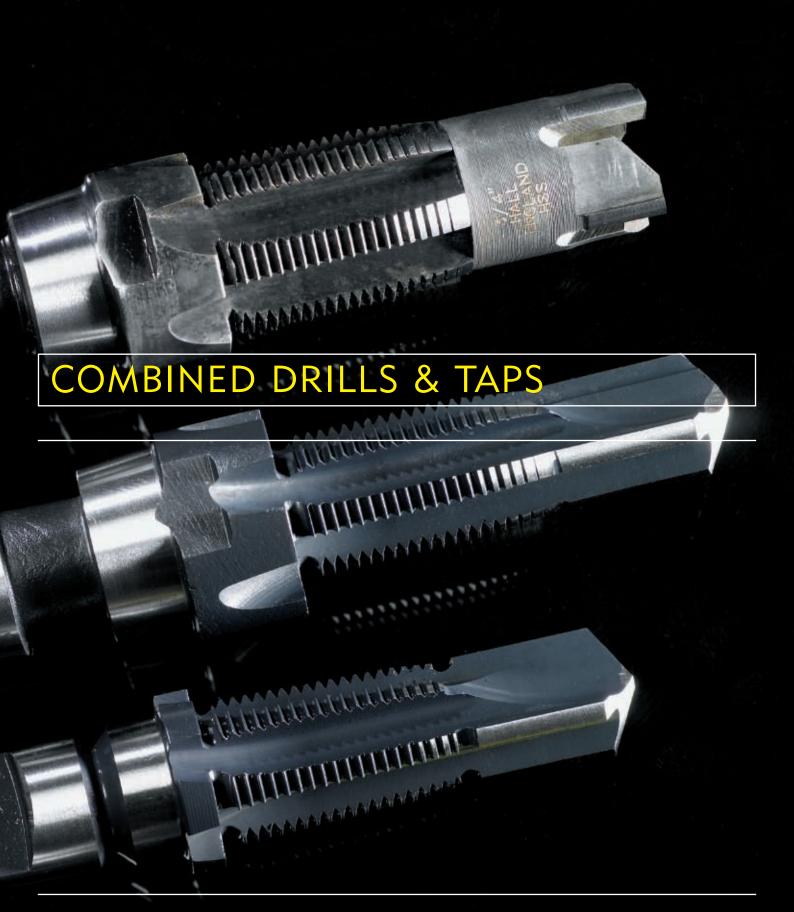

# OMBINED DR

All tools are suitable for general use in Underpressure Machines for the installation of feed connections in Gas and Water Mains; common makes of machine are Talbot, Peart/Pass, ALH and Wask.

## STANDARD DRILL TAPS

#### **QUALITY TOOL STEEL**

Solid type drill taps are available with shanks suitable for all commonly used machines eg: Talbot Peart, Pass, ALH and Wask.

| TOOL NO | SOLID      |        |     | A   | VAILA | BILITY |       |   |
|---------|------------|--------|-----|-----|-------|--------|-------|---|
|         | DRILL TAPS | THREAD | 1/2 | 3/4 | 1     | 1.1/4  | 1.1/2 | 2 |
| 311A    |            | BSP    | •   | •   | •     | •      | •     | • |
| 311P    |            | BSP    | •   | •   | •     | •      | •     | • |
| 311     |            | BSP    | •   | •   | •     | •      | •     | • |
| 311T    |            | BSPT   | •   | •   | •     |        |       |   |